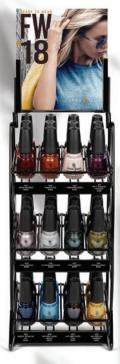

Item #84303 - 36pc FW '18: Ready To Wear Rack Item #84304 - 36pc FW '18: Ready To Wear Pre-Pack THREE OF EACH LACQUER: Haute Blooded, Swatch Out!, Throwing Suede, Pay It Fashion Forward, Chic Happens, Pleather Weather, Vest Friends, Central Parka, Sample Sizing Me Up, You Don't Know Jacket, Aut-Umm I Need That, Mustard The Courage (0.5 fl oz)